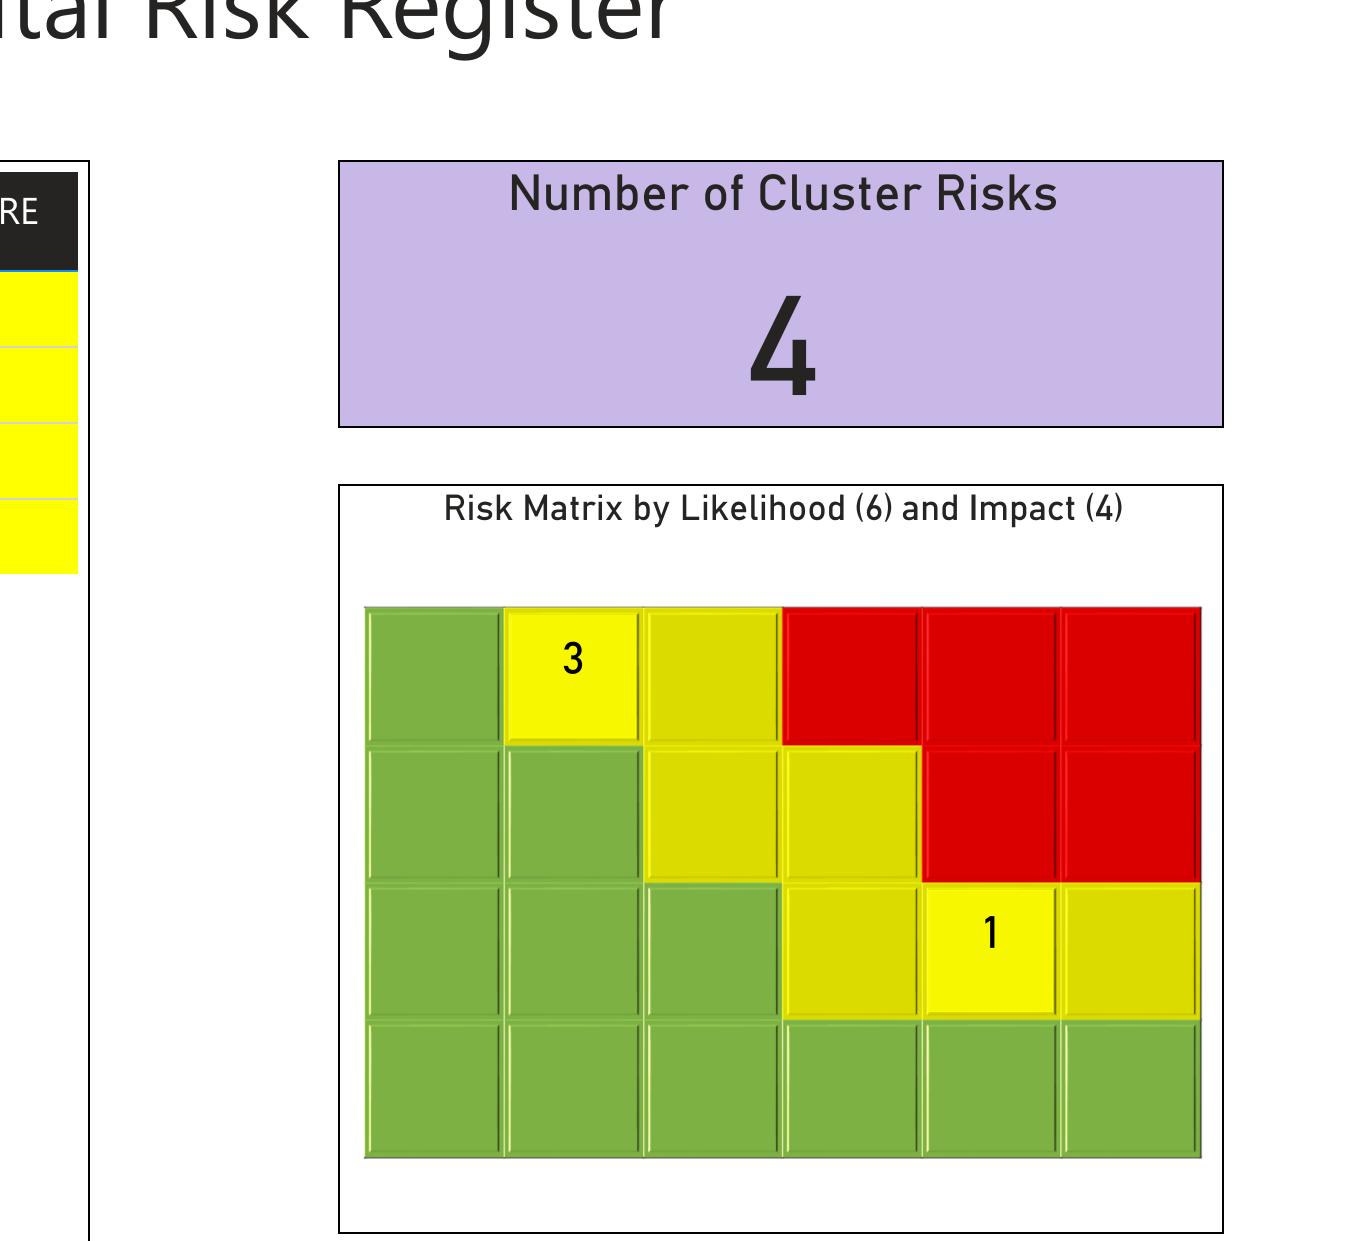

## Capital Risk Register

| CURRENT CLUSTER RISKS<br>▼                      | CURRENT RISK SCOR |
|-------------------------------------------------|-------------------|
| Capital Projects - Resource                     | 8                 |
| Capital Projects - Financial Stewardship        | 8                 |
| Capital Projects - Developer Obligations Income | 10                |
| Capital Project - Budget Allocations            | 8                 |